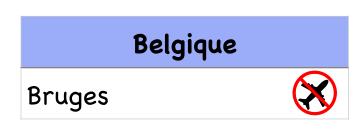

| Brussels   |  |
|------------|--|
| Liège      |  |
| Maastricht |  |

| Espagne   |    |
|-----------|----|
| Barcelona | 13 |
| Grenada   | 13 |
| Madrid    | 12 |

| Autriche  |  |
|-----------|--|
| Innsbruck |  |
| Linz      |  |
| Salzburg  |  |
| Vienna    |  |