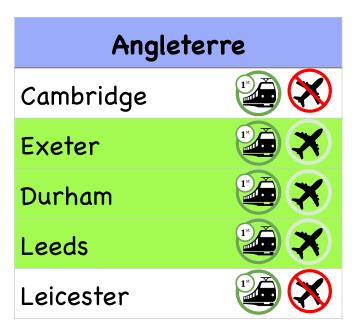

| London          | <b>X</b> |
|-----------------|----------|
| Manchester      |          |
| Marlow          |          |
| Norwich         |          |
| Oxford          |          |
| Plymouth        |          |
| Southampton     |          |
| Southend-on-Sea | 1100     |