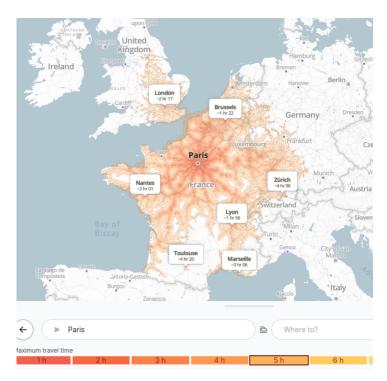

The table below lists the main cities for which this rule applies. They have been sorted by country and alphabetical order. This list is non exhaustive but covers most of the missions destinations from the previous years. The travel times have been estimated from station to station, leaving from Paris, with chronotrains.

Please note that cities in green are well connected to Paris by train but with a rail journey exceeding 5h. Air travel can thus be chosen but the use of train remains strongly recommended.

Booking of 1st class ticket is allowed

Air travel is forbidden (unless a derogation is granted by the management)

The map can be found here: https://www.chronotrains.com/

| Allemagn        | ie   |
|-----------------|------|
| Bonn            |      |
| Berlin          |      |
| Bremen          |      |
| Cologne         |      |
| Dortmund        |      |
| Dresden         |      |
| Erfurt          |      |
| Frankfurt       |      |
| Freiburg        |      |
| Friedrichshafen |      |
| Hamburg         |      |
| Hanover         |      |
| Karlsruhe       | (*)  |
| Kiel            | 12 🗙 |
| Leipzig         |      |
| Mannheim        | *    |